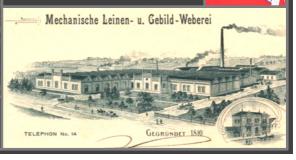

## **FABRICS**

**KRACHT FAMILY** BUSINESS, **GERMANY:** 

FOR OVER 200 YEARS FAMILY OWNED AND OPERATED, KRACHT TOWELS BECAME FAMOUS WHEN THE "GRUBEN TÜCHER", THE MINER'S TOWELS, WERE DEVELOPED. LIKE IN PITTSBURGH, MINER AND STEEL WORKER VALUED LONG-LASTING QUALITY AND FABRICS THAT COULD BE WASHED WITHOUT VISIBLE STAINS. THE PATTERN DEVELOPED ALSO ALLOWED FOR USING THE REMNANT YARN SPOOLS FROM LARGER FABRIC PRODUCTION TO WEAVE THEM ON A MORE
ECONOMICAL BASIS FOR WORKERS FAMILIES.

WITH PITTSBURGH'S MINING AND STEELER INDUSTRY.

100% COTTON FROM TURKEY 100% LINNEN FROM PORTUGAL

WE PICKED THE KRACHT FAMILY AS PARTNER, OFFERING THE MINERS TOWELS SINCE OVER 100 YEARS, AS WE SHARE THE APPROACH AND THE HISTORY