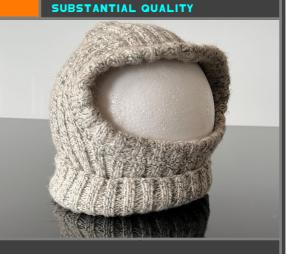

## HATS, CAPS, SOCKS, JACKETS AND SWEATER

ECHT ASSOCIATED CRAFSMEN SARAH SPECIA-LIZES IN KNITTING. HE LOVE TO WORK TOGETHER AS HE SHARE OUR INTEREST IN TIME-PROOVEN DESIGNS AND CUTS, THAT HARD WORKING MEN USED OVER CENTURIES.

**AUTHENTIC NATURAL WOOL** 

**GENUINE KNITTING** 

HE LOVE THO- PLY 100% SHEEP HOOL FROM THE ALPINE MOUNTAINS IN AUSTRIA - UNSCOURED TO PRESERVE THE PROTECTIVE LANOLIN. BUT HE CAN KNIT OTHER HOOL THAT YOU LIKE.

WITH SARAH, WE RESEARCH HISTORIC EXAMPLES OF WORKMENS CLOTHING. TO DEVELOP OUR OWN INTERPRETA-TION OF PRACTICAL, COMFY, DURABLE AND TIME-LESS GARMENTS.

GEAR IN A QUALITY AND DESIGN THAT IS
INSPIRED BY TIME-PROVEN WORK CLOTHING.
FOR CAPS, E.G. HE KNIT MANY PATTERN AS A
COLLECTION, AS THEY ALL ARE SO WONDERFUL
IN THEIR DETAILS AND SHOW TRADITIONAL HAND
CRAFTING IN FAMILIES AT ITS BEST.