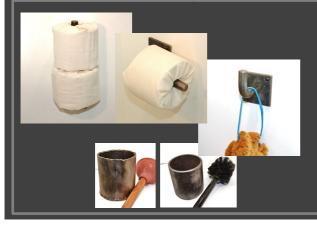

## HAND FORGED HOOKS AND MORE

## ASK FOR CUSTOM CRAFTING

STRAIGHT FORWARD HARDWARE -UTALITARIAN AND TIMELESS. MADE IN PITTSBURGH WE TOOK CUES FROM TOOL- AND GEAR HOOKS IN PITTSBURGH FACTORIES. HANDFORGED AND WELDED TO A STURDY CONSTRUCTION, USING RAW STEEL OUR DESIGN APPROACH IS ROOTED IN MINIMALISM AND RULED BY FUNCTION - FOR A RESERVED, MINIMALIST APPEARANCE. A NO-FRILLS DESIGN, YET INSPIRED

SIMPLICITY CAN UNLEASH POTENTIAL: HARDWARE WITH A RESTRAINED DESIGN AND A PERSONALITY

RAW STEEL FORGED GRINDED WIRE-BRUSHED WAXED OR COATED OUR HARDWARE
IS CUSTOM-MADE IN
COLLABORATION WITH
YOU.
WE ENCOURAGE
CREATIVITY AND
COLLABORATION: PICK
YOUR PIECES, WE WILL
CUSTOM ADAPT AND
MAKE THEM FOR YOU