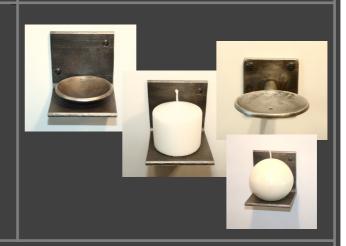

## HAND FORGED HOOKS AND MORE

## ASK FOR CUSTOM CRAFTING

STRAIGHT FORWARD HARDWARE -UTALITARIAN AND TIMELESS. MADE IN PITTSBURGH WE TOOK CUES FROM TOOL- AND GEAR HOOKS IN PITTSBURGH FACTORIES. HANDFORGED AND WELDED TO A STURDY CONSTRUCTION, USING RAW STEEL OUR DESIGN APPROACH IS ROOTED IN MINIMALISM AND RULED BY FUNCTION - FOR A RESERVED, MINIMALIST APPEARANCE. A NO-FRILLS DESIGN, YET INSPIRED

SIMPLICITY CAN UNLEASH POTENTIAL: HARDWARE WITH A RESTRAINED DESIGN AND A PERSONALITY

RAW STEEL FORGED GRINDED WIRE-BRUSHED WAXED OR COATED OUR HARDWARE
IS CUSTOM-MADE IN
COLLABORATION WITH
YOU.
WE ENCOURAGE
CREATIVITY AND
COLLABORATION: PICK
YOUR PIECES, WE WILL
CUSTOM ADAPT AND
MAKE THEM FOR YOU